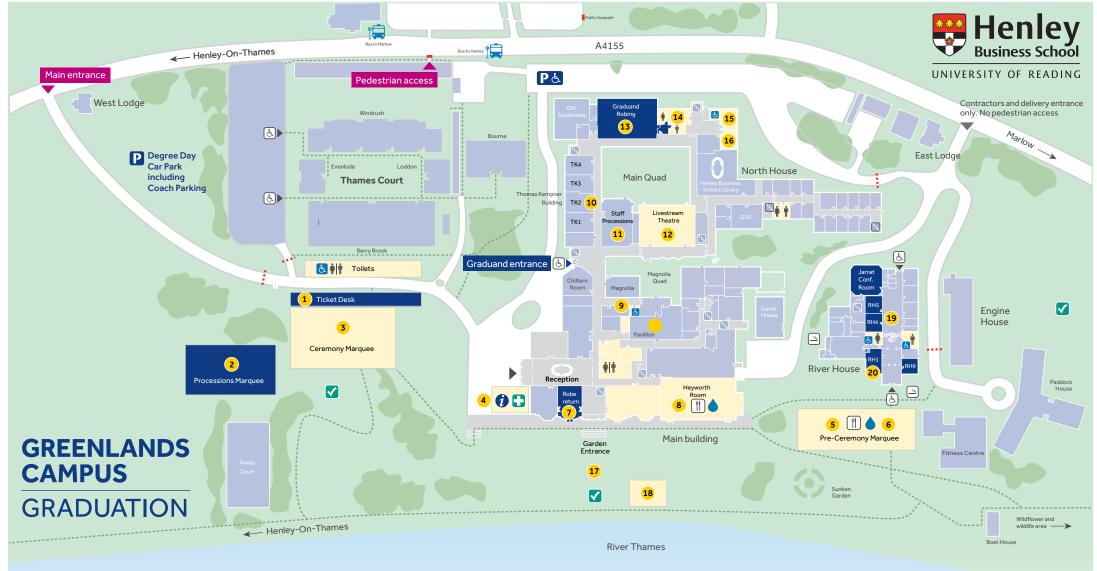

## **BUILDINGS, ROOMS & MARQUEES**

- 1 Ticket Desk
- 2 Processions marquee
- 3 Ceremony marquee
- 4 Information and First Aid
- 5 Pre-Ceremony catering
- 6 Souvenirs, Henley Business School merchandise & Alumni

- 7 Robe return
- 8 Post-ceremony catering
- 9 Baby changing area
- 10 Staff robing
- 11 Staff Processions
- 12 Livestream Theatre
- 13 Graduand robing
- 14 Prayer Room

- 15 Nursing Room
- 16 Family Room
- 17 Group photography area
- 18 Lifeguard post
- 19 Ede & Ravenscroft Photography
- 20 Ede & Ravenscroft Award Photography

## **ICONS**

- •••• Footpaths
  - Key guest areas
- Key graduand areas
- Parking and disabled parking areas
- Information
- First Aid

- Emergency assembly points
- Accessible entrance
- **&** Accessible toilets
- Toilets
- Catering venues
- Water stations
- Smoking area